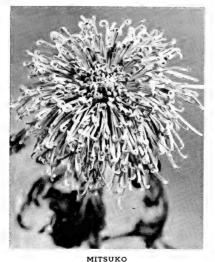

MARIE TASHIMA—White. Large tube. Fish-hook tipped. Diameter 12 inches. Matures Oct. 5th. (See illustration above.)

MITSUKO—A striking French gray spider type bloom with lavender tips. Full center and beautifully curled petals. Medium height. Matures Nov. 10th. (See illustration page 9.)